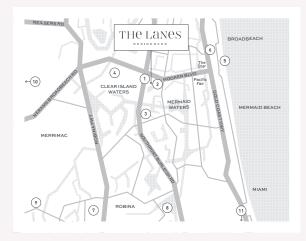

#### LOCATION

The Lanes Residences is located within the visionary master plan of The Lakes in Mermaid Waters. From its central position, The Lakes is only five minutes from the retail and dining precincts of Broadbeach, home to Pacific Fair and The Star Hotel and Casino, and 20 minutes to Gold Coast Airport. The spectacular surf beaches of Surfers Paradise and Burleigh, and seven excellent primary and secondary schools, are also close by. Direct access to the M1 freeway puts Brisbane only 60 minutes away.

#### LOCAL AMENITIES

The Lanes Residences is conveniently located in close proximity to the following local amenities –

- O1 The Lanes\* and Lakeview retail precincts on your doorstep
- O2 Close proximity to early learning childcare centre
- 03 1 minute to the Q Super Centre, with over 80 retailers including three major supermarkets
- 04 2 minutes to Surfers Paradise Golf Club
- **05** 3 minutes to the white sands of Broadbeach
- O6 4 minutes to the heart of Broadbeach and its boutique retail, alfresco dining and vibrant nightlife
- 07 7 minutes to Robina Town Centre
- 08 7 minutes to Bond University
- 09 10 minutes to Gold Coast Hospital (Robina campus)
- 10 10 minutes to the M1 (Pacific Motorway)
- 11 20 minutes to Gold Coast Airport