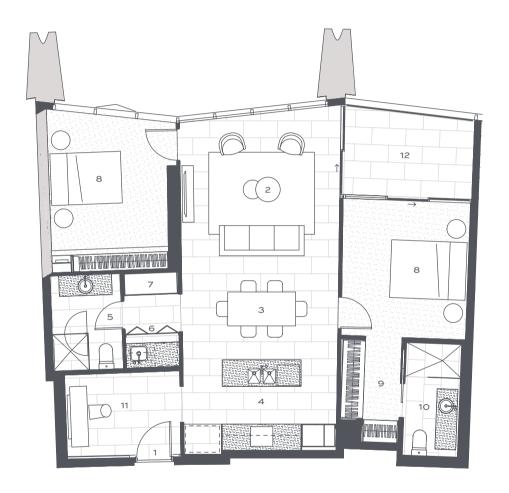

## THE Lanes

RESIDENCES

Sunland Group

LEVELS 3-11

**UNITS** 1305, 1405, 1505, 1605, 1705, 1805, 1905, 11005, 11105

INTERNAL FLOOR AREA 94m²
BALCONY AREA 8m²
TOTAL AREA 102m²

01 ENTRY 02 LIVING 03 DINING
04 KITCHEN 05 BATHROOM 06 LAUNDRY
07 LINEN 08 BEDROOM 09 WALK-IN ROBE
10 ENSUITE 11 STUDY 12 BALCONY