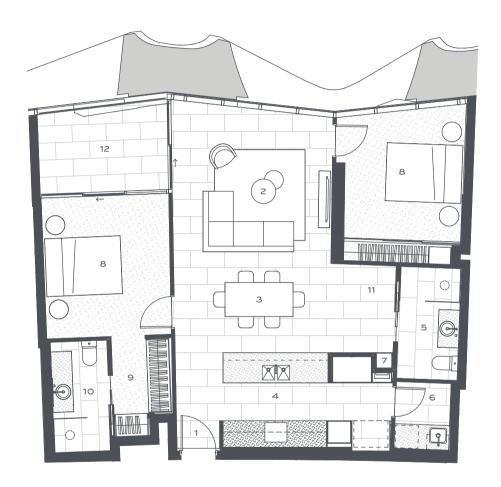

## Type B4

LEVEL 2

UNIT 4203

INTERNAL95m²EXTERNAL9m²TOTAL AREA104m²

01 ENTRY 02 LIVING 03 DINING
04 KITCHEN 05 BATHROOM 06 LAUNDRY
07 LINEN 08 BEDROOM 09 WALK-IN ROBE
10 ENSUITE 11 STUDY 12 BALCONY

Om 4m