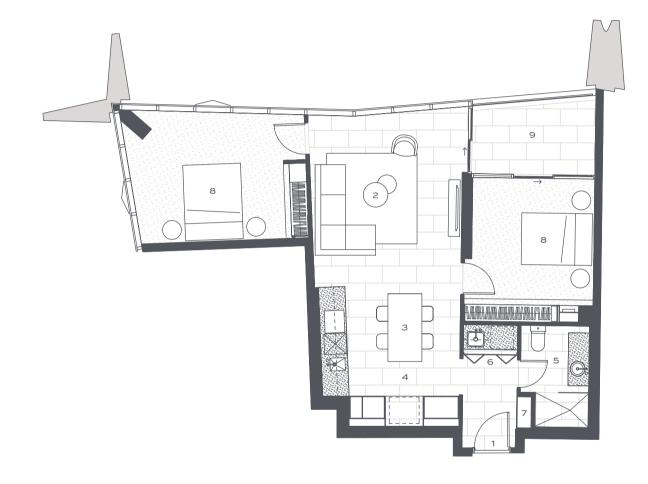

## THE LANES

Sunland Group

Type A5.1

## LEVELS 3-6 UNITS 2303,2403,2503,2603

| INTERNAL FLOOR AREA | 77m² |
|---------------------|------|
| BALCONYAREA         | 7m²  |
| TOTAL AREA          | 84m² |
| TOTAL AREA          | 84m² |

01 ENTRY 02 LIVING 03 DINING 04 KITCHEN 05 BATHROOM 06 LAUNDRY 07 LINEN 08 BEDROOM 09 BALCONY