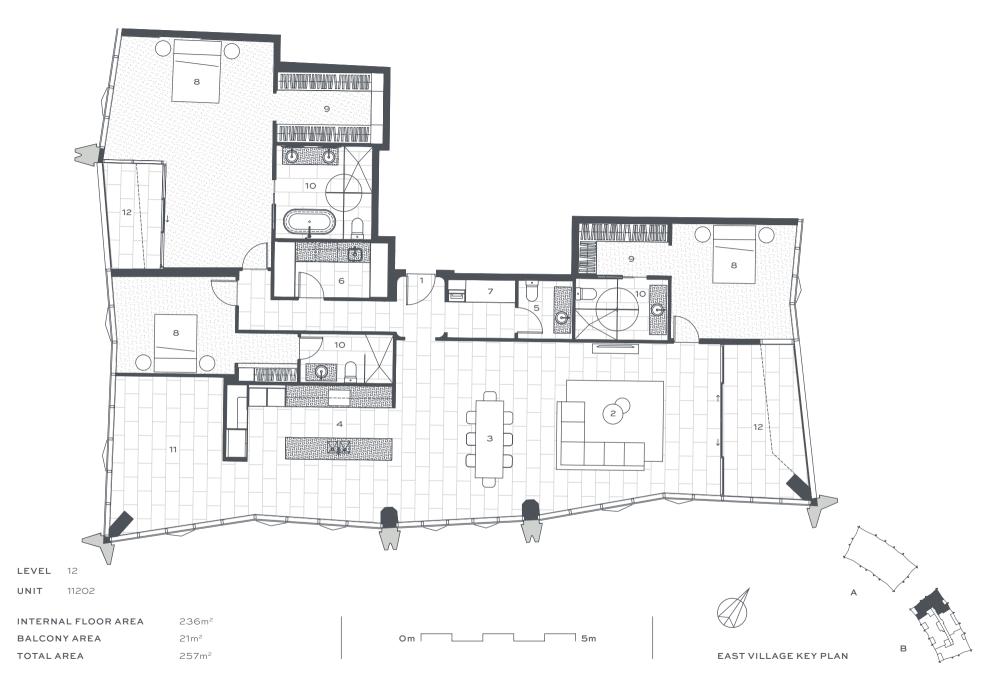

## THE LANES

Sunland Group

The Penthouse Collection

Type B11m

## 01 ENTRY 02 LIVING 03 DINING 04 KITCHEN 05 POWDER 06 LAUNDRY 07 LINEN 08 BEDROOM 09 WALK-IN ROBE 10 ENSUITE 11 MEDIA 12 BALCONY

Indicative floor plan and artist impression only. Refer to the floor plans contained in the contract of sale for the actual floor plan as variations may apply. All floor areas measured to the centre of external walls and centre line of party walls. All external areas (patio and balconies) are included in the area calculation. External architectural features shown are indicative only. All reasonable care has been taken in the preparation of these floor plans. To the best of our knowledge, no relevant information has been omitted. However Sunland Group Limited and its appointed agents disclaim all liability should any information no matter contained here indiffer from the contract of sale or the actual constructed development. Images are illustrative only and all information is correct at the time of printing. @ Sunland Group Limited. All reasonable care development.