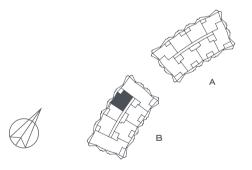

## THE Lanes

RESIDENCES

## Type B4.m

LEVEL 2

UNIT 4205

| 2              |
|----------------|
|                |
| 1 <sup>2</sup> |
|                |

01 ENTRY 02 LIVING 03 DINING04 KITCHEN 05 BATHROOM 06 LAUNDRY07 LINEN 08 BEDROOM 09 WALK-IN ROBE10 ENSUITE 11 STUDY 12 BALCONY

Om 4m

## WEST VILLAGE KEY PLAN



## Sunland Group

Indicative floor plan and artist impression only. Refer to the floor plans contained in the contract of sale for the actual floor plan as variations may apply. All floor areas measured to the centre of external walls and centre line of party walls. All external areas (patio and balconies) are included in the area calculation. External architectural features shown are indicative only. All reasonable care has been taken in the preparation of these floor plans. To the best of our knowledge, no relevant information has been omitted. However Sunland Group Limited and its appointed agents disclaim all liability should any information or matter contained herein differ from the contract of sale or the actual constructed development. Images are illustrative only and all informat