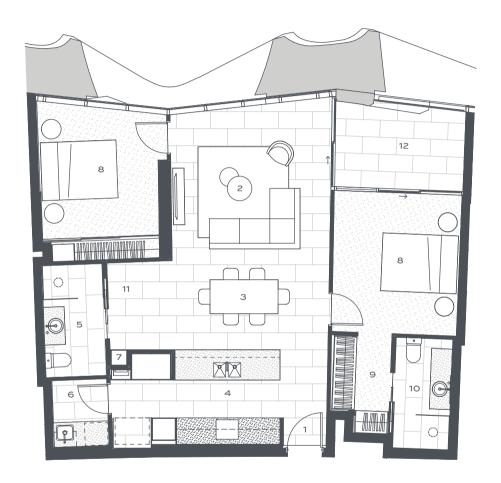

## Type B4.m

LEVEL 2

UNIT 4205

| 2              |
|----------------|
|                |
| 1 <sup>2</sup> |
|                |

01 ENTRY 02 LIVING 03 DINING04 KITCHEN 05 BATHROOM 06 LAUNDRY07 LINEN 08 BEDROOM 09 WALK-IN ROBE10 ENSUITE 11 STUDY 12 BALCONY

Om 4m