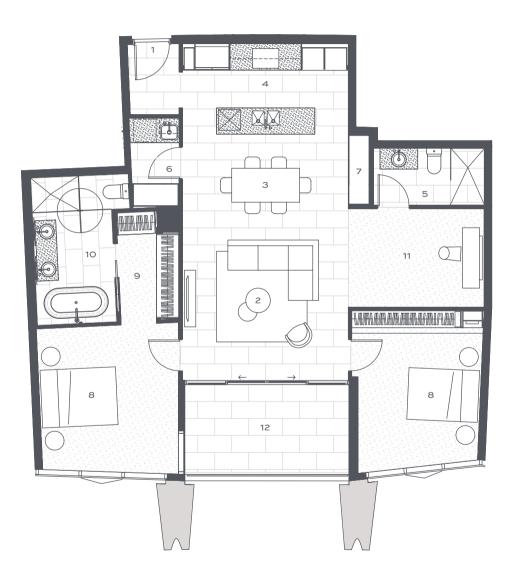

## THE Lanes

RESIDENCES

Sunland Group

LEVELS 3-9

UNITS 2301, 2401, 2501, 2601, 2701, 2801, 2901

INTERNAL FLOOR AREA 110m²

BALCONY AREA 11m²

TOTAL AREA 121m²

O1 ENTRY O2 LIVING O3 DINING
O4 KITCHEN O5 BATHROOM O6 LAUNDRY
O7 LINEN O8 BEDROOM O9 WALK-IN ROBE
10 ENSUITE 11 STUDY 12 BALCONY