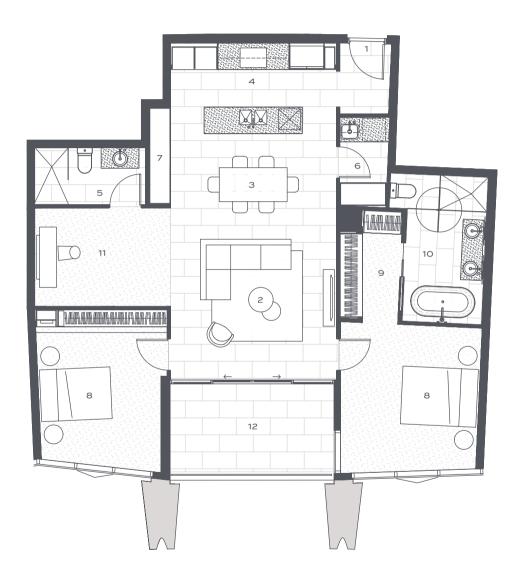

## THE Lanes

RESIDENCES

Sunland Group

LEVELS 3-9

UNITS 2308, 2408, 2508, 2608, 2708, 2808, 2908

INTERNAL FLOOR AREA 110m²

BALCONY AREA 121m²

TOTAL AREA 121m²

01 ENTRY 02 LIVING 03 DINING
04 KITCHEN 05 BATHROOM 06 LAUNDRY
07 LINEN 08 BEDROOM 09 WALK-IN ROBE
10 ENSUITE 11 STUDY 12 BALCONY