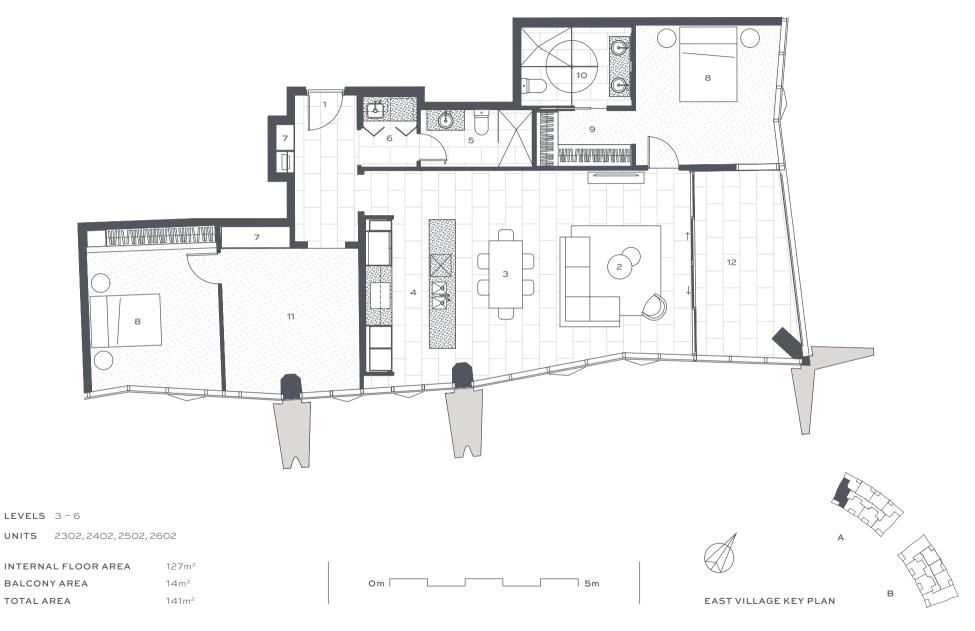

## THE Lanes

RESIDENCES

Sunland Group

01 ENTRY 02 LIVING 03 DINING 04 KITCHEN 05 BATHROOM 06 LAUNDRY 07 LINEN 08 BEDROOM 09 WALK-IN ROBE 10 ENSUITE 11 MEDIA 12 BALCONY

Indicative floor plan and artist impression only. Refer to the floor plans contained in the contract of sale for the actual floor plan as variations may apply. All floor areas measured to the centre of external walls and centre line of party walls. All external areas (patio and balconies) are included in the area calculation. External architectural features shown are indicative only. All reasonable care has been taken in the preparation of these floor plans. To the best of our knowledge, no relevant information has been omitted. However Sunland Group Limited and its appointed agents disclaim all liability should any information or matter contained herein differ from the contract of sale or the actual constructed development. Images are illustrative only and all information is correct at the time of printing. @ Sunland forup Limited. All rights reserved.