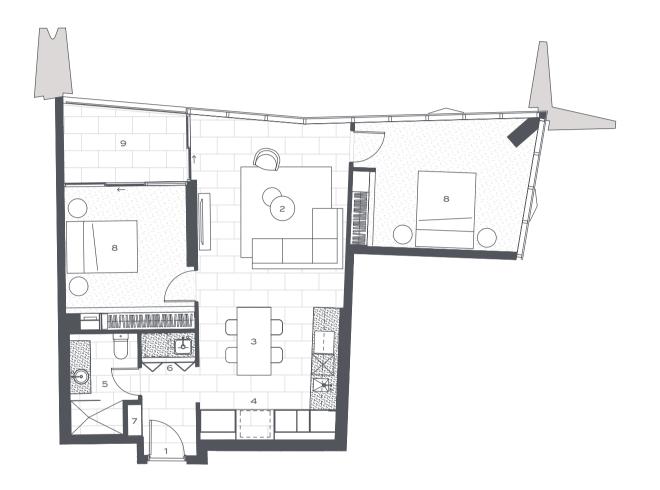

## THE Lanes

RESIDENCES

Sunland Group

LEVELS 3-6

UNITS 2306, 2406, 2506, 2606

INTERNAL FLOOR AREA 78 m²
BALCONY AREA 7m²
TOTAL AREA 85 m²

01 ENTRY O2 LIVING O3 DINING04 KITCHEN O5 BATHROOM O6 LAUNDRY07 LINEN O8 BEDROOM O9 BALCONY