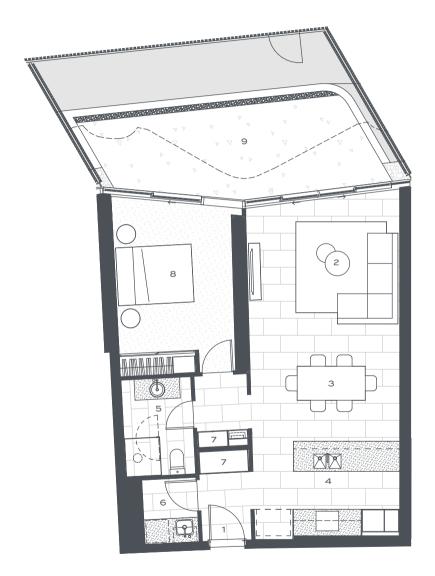

## Type B7

LEVEL 1 GROUND

**UNIT** 4105

INTERNAL70 m²EXTERNAL19 m²TOTAL AREA89 m²

01 ENTRY 02 LIVING 03 DINING04 KITCHEN 05 BATHROOM 06 LAUNDRY07 LINEN 08 BEDROOM 09 COURTYARD