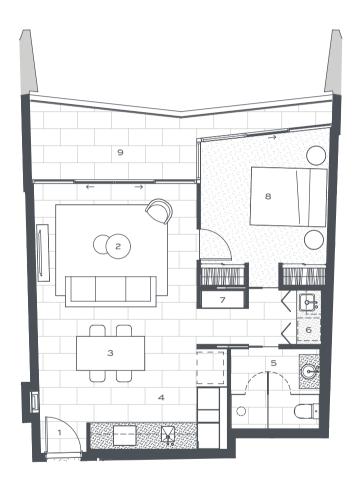

## Туре Вб

LEVEL 3 - 11 UNIT 4304, 4404, 4504, 4604, 4704, 4804, 4904, 41004, 41104

| INTERNAL   | 61m² |
|------------|------|
| EXTERNAL   | 12m² |
| TOTAL AREA | 73m² |

01 ENTRY 02 LIVING 03 DINING 04 KITCHEN 05 BATHROOM 06 LAUNDRY 07 LINEN 08 BEDROOM 09 BALCONY