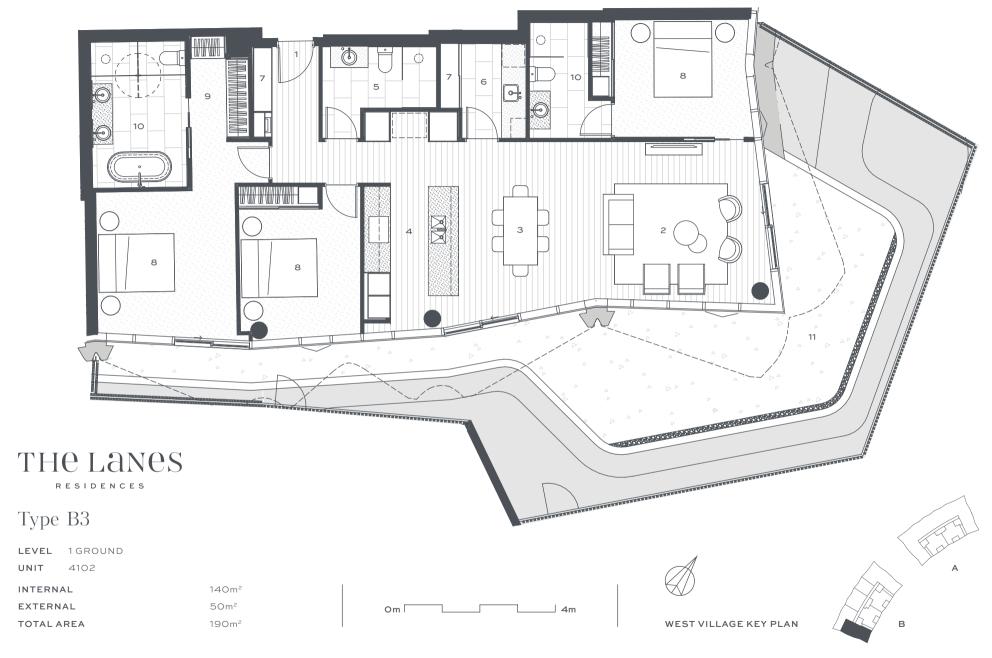

01 ENTRY 02 LIVING 03 DINING 04 KITCHEN 05 BATHROOM 06 LAUNDRY 07 LINEN 08 BEDROOM 09 WALK-IN ROBE 10 ENSUITE 11 COURTYARD

Indicative floor plan and artist impression only. Refer to the floor plans contained in the contract of sale for the actual floor plan as variations may apply. All floor areas measured to the centre of external walls and centre line of party walls. All external areas (patio and balconies) are included in the area calculation. External architectural features shown are indicative only. All reasonable care has been taken in the preparation of these floor plans. To the best of our knowledge, no relevant information has been omitted. However Sunland Group Limited and its appointed agents disciplinated and its appointed agents disciplinated and information or matter contained herein differ from the contract of sale or the actual constructed development. Images are illustrative only and all information is correct the time of printing. © Sunland Group Limited. All rights reserved.