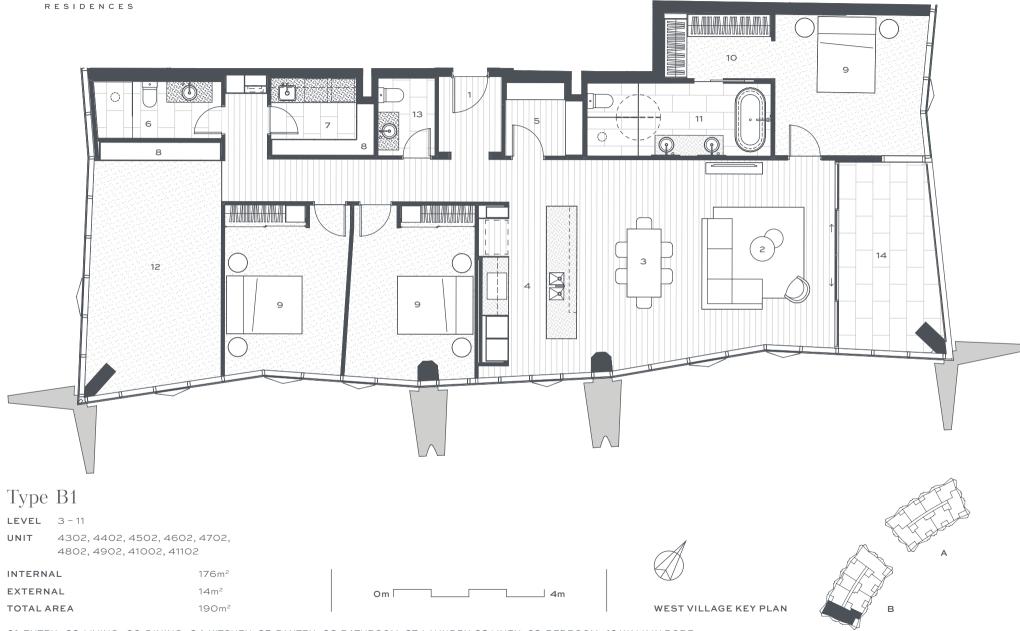

01 ENTRY 02 LIVING 03 DINING 04 KITCHEN 05 PANTRY 06 BATHROOM 07 LAUNDRY 08 LINEN 09 BEDROOM 10 WALK-IN ROBE

11 ENSUITE 12 MULTI PURPOSE 13 POWDER ROOM 14 BALCONY

Indicative floor plan and artist impression only. Refer to the floor plans contained in the contract of sale for the actual floor plan as variations may apply. All floor areas measured to the centre of external walls and centre line of party walls. All external areas (patio and balconies) are included in the area calculation. External architectural features shown are indicative only. All reasonable care has been taken in the preparation of these floor plans. To the best of our knowledge, no relevant information has been omitted. Howevere Vsulhand Group Limited and its appointed agents disclaim all liability should any information or matter contained here indifer from the contract of sale or the actual constructed development. Images are illustrative only and all information is correct at the time of printing. @ Sunland Group Limited. All rights reserved.