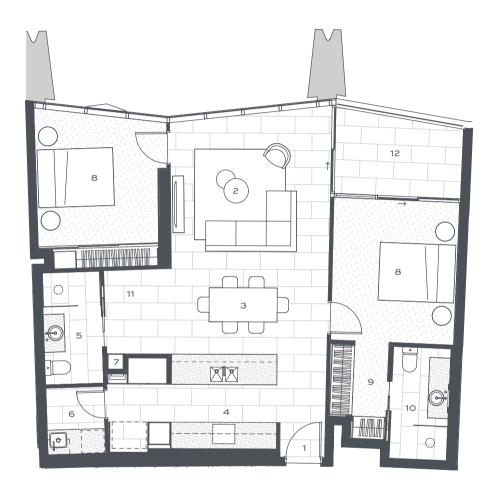

## Type A4

LEVEL 3-9

UNIT 3304, 3404, 3504, 3604, 3704,

3804, 3904

INTERNAL 95m²
EXTERNAL 8m²
TOTAL AREA 103m²

01 ENTRY 02 LIVING 03 DINING
04 KITCHEN 05 BATHROOM 06 LAUNDRY
07 LINEN 08 BEDROOM 09 WALK-IN ROBE
10 ENSUITE 11 STUDY 12 BALCONY