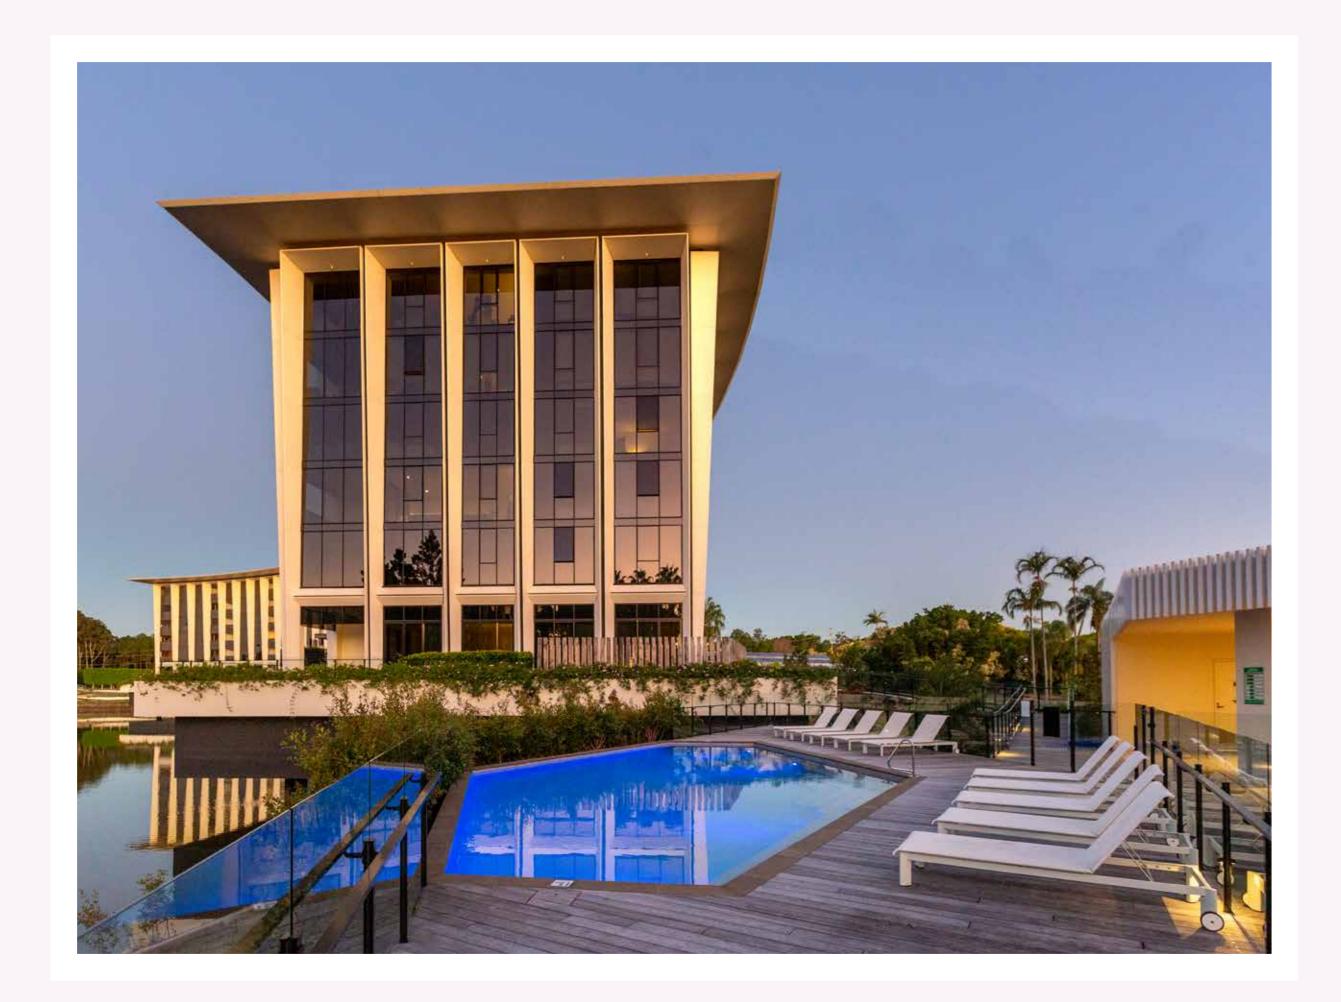

# THE FINAL CENTREPIECE

Marina Concourse is superbly positioned within the master-planned surroundings of The Concourse, adjoining the prestigious grounds of Royal Pines Resort.

Featuring two elegant, tapered towers rising above its lakefront setting, Marina Concourse is home to 110 superbly appointed two and three bedroom apartments and penthouses, spread across six levels. The ground level is meticulously landscaped and provides both private residents' amenity and public retail and leisure areas. The residents' facilities feature a barbeque area and pool overlooking the lake and out towards the Nerang River. There is also a coffee shop, yoga studio and swimming school available to visitors and guests alike.

- » PRIME WATERFRONT LOCATION OVERLOOKING THE ROYAL PINES MARINA
- » ONSITE CAFÉ AND RETAIL OVERLOOKING THE WATER
- » RESIDENTS' FACILITIES INCLUDING POOL & BBQ AREA
- » BEAUTIFUL LANDSCAPING WITH RESIDENT'S GARDEN AND LAWN AREA

### RESIDENT AMENITIES

A pool and adjacent pavilion, privately nestled between Marina Concourse and the Nerang River, are reserved for the pleasure of residents, their families and friends, featuring sheltered barbeque facilities and comfortable seating. At the marina level, a collection of dining, retail and recreation precincts with direct access to the waterfront have been created for the enjoyment of residents and the community.