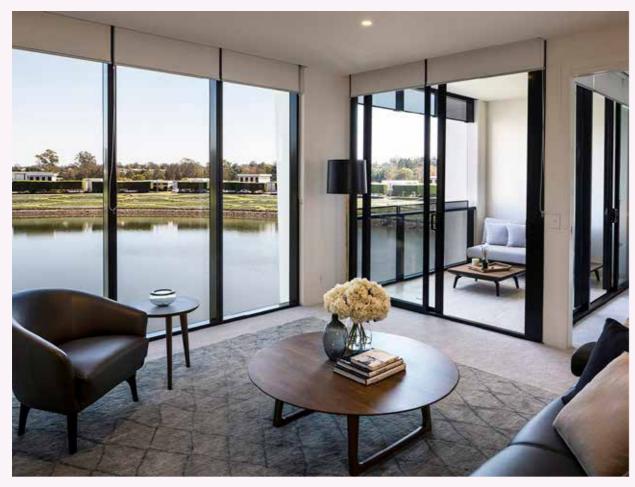

At Marina Concourse contemporary open plan interiors combine with refined finishes to create a functional and sophisticated place to call home.

### INSPIRING INTERIORS

Modern comfort and design is brought together in these luxurious, oversized apartments with premium fixtures including stone benchtops and European appliances. Each apartment features light gloss cabinetry, stainless steel appliances including integrated refrigerator and dishwasher as well as floor to ceiling glazing and ducted air conditioning.

- » HIGH CEILINGS AND FLOOR TO CEILING GLAZING THROUGHOUT
- » STONE BENCHTOPS TO BOTH KITCHEN AND BATHROOMS
- » GENEROUS OPEN PLAN LIVING AND DINING AREAS
- » LARGE OUTDOOR AREAS WITH WATER VIEWS
- » DUCTED REVERSE CYCLE AIR-CONDITIONING
- » TRAVERTINE STONE FLOORING TO KITCHEN AND BATHROOMS
- » SECURE BASEMENT PARKING WITH STORAGE LOCKER