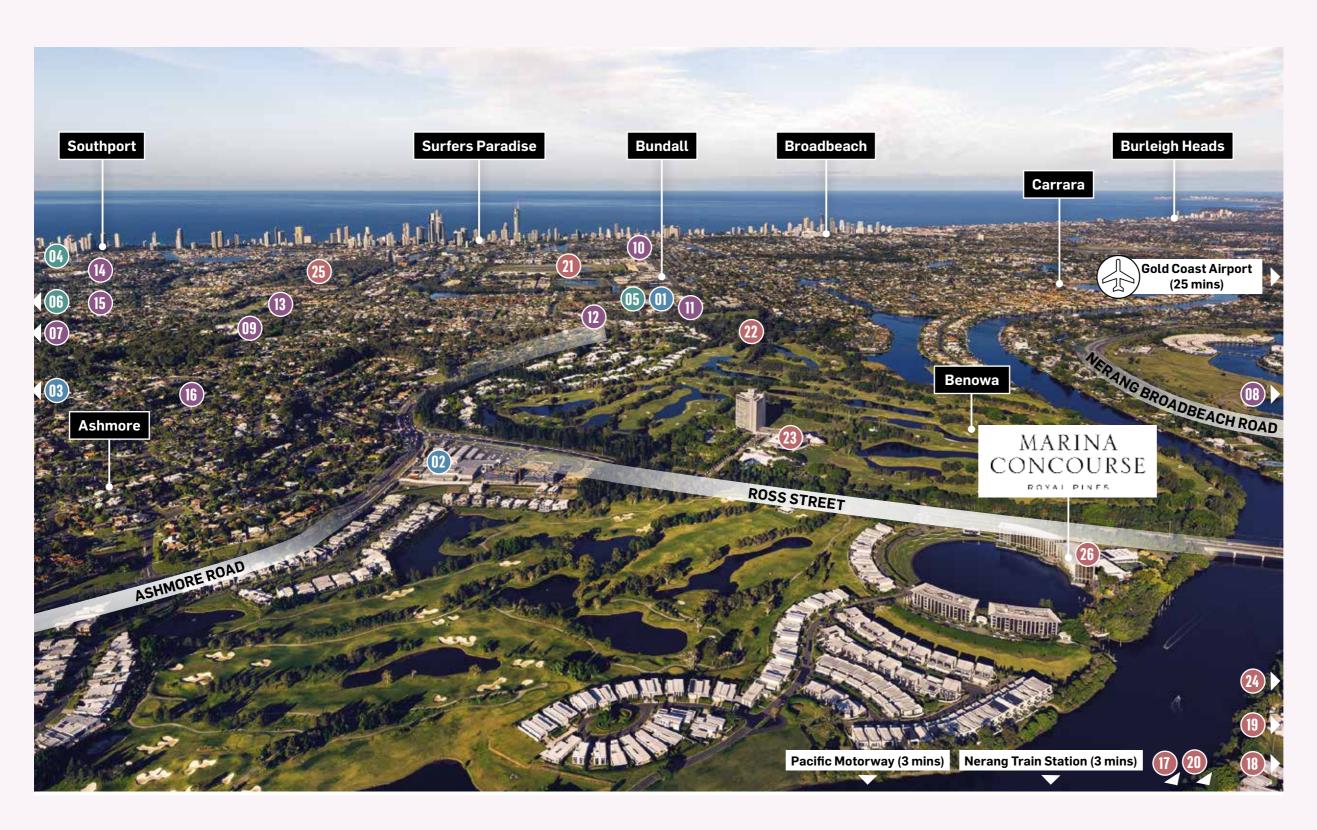

Marina Concourse is located within the central Gold Coast suburb of Benowa with the Nerang River as its natural southern boundary. Benowa offers easy access to major arterial roads, train network and the M1 (Pacific Highway). Regular trains from Nerang Station connect residents and visitors to the Brisbane CBD and Brisbane Airport. The M1 places the Brisbane CBD within a 60 minute drive of Benowa.

Benowa is conveniently located for access to the major retail and dining precincts of Surfers Paradise and Broadbeach; including Pacific Fair. It's also within easy reach of renowned education and medical facilities including Griffith University, Bond University and Gold Coast University Hospital.

Marina Concourse is central to the vast array of infrastructure and lifestyle amenity of Benowa. From golf courses and shopping centres, to sporting venues, medical facilities and education options; everything is on your doorstep. It's also within easy reach of the Gold Coast Botanic Gardens, stunning beaches and several entertainment hubs.

### SHOPPING

- 01 BENOWA GARDENS SHOPPING CENTRE
- 02 BENOWA VILLAGE SHOPPING CENTRE
- O3 ASHMORE PLAZA SHOPPING CENTRE

### **HEALTHCARE & EMPLOYMENT**

- 04 SOUTHPORT BUSINESS PRECINCT
- 05 PINDARA PRIVATE HOSPITAL
- O6 GOLD COAST PRIVATE HOSPITAL & GOLD COAST UNIVERSITY HOSPITAL

### EDUCATION

- **07** GRIFFITH UNIVERSITY
- D8 EMMANUEL COLLEGE
- 09 TAFE QUEENSLAND ASHMORE CAMPUS
- 10 SURFERS PARADISE STATE SCHOOL
- 11 BENOWA STATE SCHOOL
- 12 ST KEVIN'S CATHOLIC SCHOOL
- 13 BELLEVUE PARK STATE SCHOOL
- 14 THE SOUTHPORT SCHOOL
- 15 KEEBRA PARK STATE HIGH SCHOOL
- 16 ASHMORE STATE SCHOOL

### RECREATION & GREENSPACE

- 17 METRICON STADIUM
- 18 GOLD COAST SPORTS AND LEISURE CENTRE
- 19 CARRARA INDOOR SPORTS STADIUM
- 20 KDV SPORT
- 21 GOLD COAST TURF CLUB
- 22 GOLD COAST REGIONAL BOTANIC GARDENS
- 23 RACV ROYAL PINES RESORT & GOLF COURSE
- 24 EMERALD LAKES GOLF COURSE
- 25 SOUTHPORT GOLF COURSE26 MARINA VILLAGE