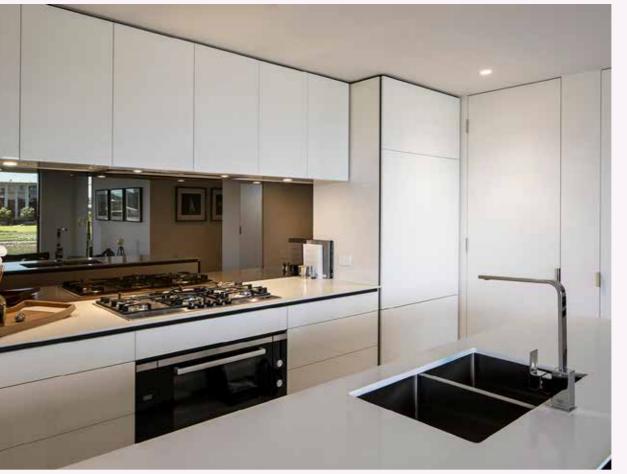

### INSPIRING INTERIORS

Modern comfort and design is brought together in these luxurious, oversized apartments with premium fixtures including stone benchtops and European appliances. Each apartment features light gloss cabinetry, stainless steel appliances including integrated refrigerator and dishwasher as well as floor to ceiling glazing and ducted air conditioning.

- » HIGH CEILINGS AND FLOOR TO CEILING GLAZING THROUGHOUT
- » STONE BENCHTOPS TO BOTH KITCHEN AND BATHROOMS
- » GENEROUS OPEN PLAN LIVING AND DINING AREAS
- » LARGE OUTDOOR AREAS WITH WATER VIEWS
- » DUCTED REVERSE CYCLE AIR-CONDITIONING
- » TRAVERTINE STONE FLOORING TO KITCHEN AND BATHROOMS
- » SECURE BASEMENT PARKING WITH STORAGE LOCKER