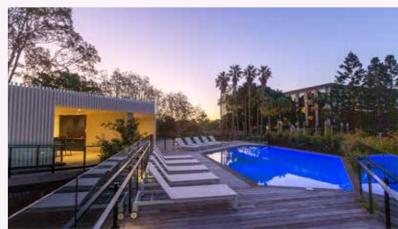

# THE FINAL CENTREPIECE

Marina Concourse is superbly positioned within the master-planned surroundings of The Concourse, adjoining the prestigious grounds of Royal Pines Resort.

Featuring two elegant, tapered towers rising above its lakefront setting, Marina Concourse is home to 110 superbly appointed two and three bedroom apartments and penthouses, spread across six levels. The ground level is meticulously landscaped and provides both private residents' amenity and public retail and leisure areas. The residents' facilities feature a barbeque area and pool overlooking the lake and out towards the Nerang River. There is also a coffee shop, yoga studio and swimming school available to visitors and guests alike.

### RESIDENT AMENITIES

A pool and adjacent pavilion, privately nestled between Marina Concourse and the Nerang River, are reserved for the pleasure of residents, their families and friends, featuring sheltered barbeque facilities and comfortable seating. At the marina level, a collection of dining, retail and recreation precincts with direct access to the waterfront have been created for the enjoyment of residents and the community.