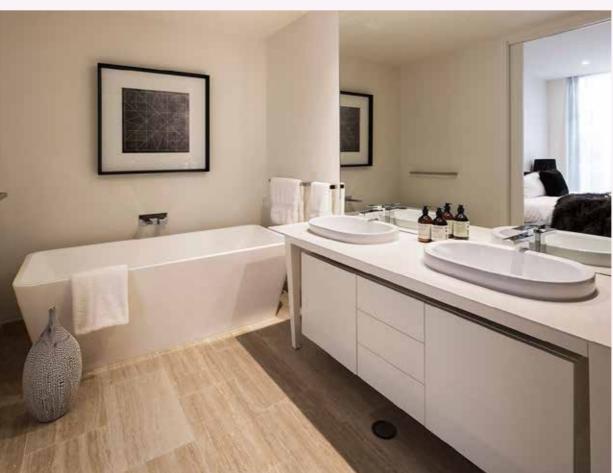

### INSPIRING INTERIORS

Modern comfort and design is brought together in these luxurious, oversized apartments with premium fixtures including stone benchtops and European appliances. Each apartment features light gloss cabinetry, stainless steel appliances including integrated refrigerator and dishwasher as well as floor to ceiling glazing and ducted air conditioning.

- » HIGH CEILINGS AND FLOOR TO CEILING GLAZING THROUGHOUT
- » STONE BENCHTOPS TO BOTH KITCHEN AND BATHROOMS
- » GENEROUS OPEN PLAN LIVING AND DINING AREAS
- » LARGE OUTDOOR AREAS WITH WATER VIEWS
- » DUCTED REVERSE CYCLE AIR-CONDITIONING
- » TRAVERTINE STONE FLOORING TO KITCHEN AND BATHROOMS
- » SECURE BASEMENT PARKING WITH STORAGE LOCKER