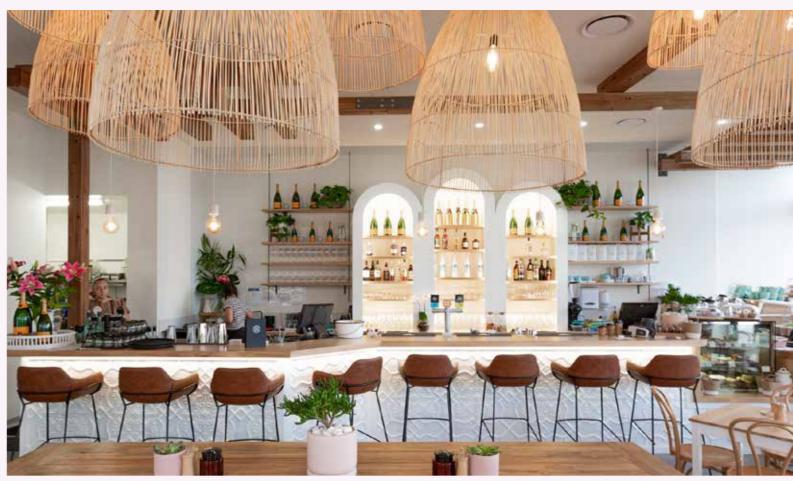

# THE FINAL CENTREPIECE

Marina Concourse is superbly positioned within the master-planned surroundings of The Concourse, adjoining the prestigious grounds of Royal Pines Resort.

Featuring two elegant, tapered towers rising above its lakefront setting, Marina Concourse is home to 110 superbly appointed two and three bedroom apartments and penthouses, spread across six levels. The ground level is meticulously landscaped and provides both private residents' amenity and public retail and leisure areas. The residents' facilities feature a barbeque area and pool overlooking the lake and out towards the Nerang River. There is also a coffee shop, yoga studio and swimming school available to visitors and guests alike.

- » PRIME WATERFRONT LOCATION OVERLOOKING THE ROYAL PINES MARINA
- » ONSITE CAFÉ AND RETAIL OVERLOOKING THE WATER
- » RESIDENTS' FACILITIES INCLUDING POOL & BBQ AREA
- » BEAUTIFUL LANDSCAPING WITH RESIDENT'S GARDEN AND LAWN AREA

### RESIDENT AMENITIES

A pool and adjacent pavilion, privately nestled between Marina Concourse and the Nerang River, are reserved for the pleasure of residents, their families and friends, featuring sheltered barbeque facilities and comfortable seating. At the marina level, a collection of dining, retail and recreation precincts with direct access to the waterfront have been created for the enjoyment of residents and the community.