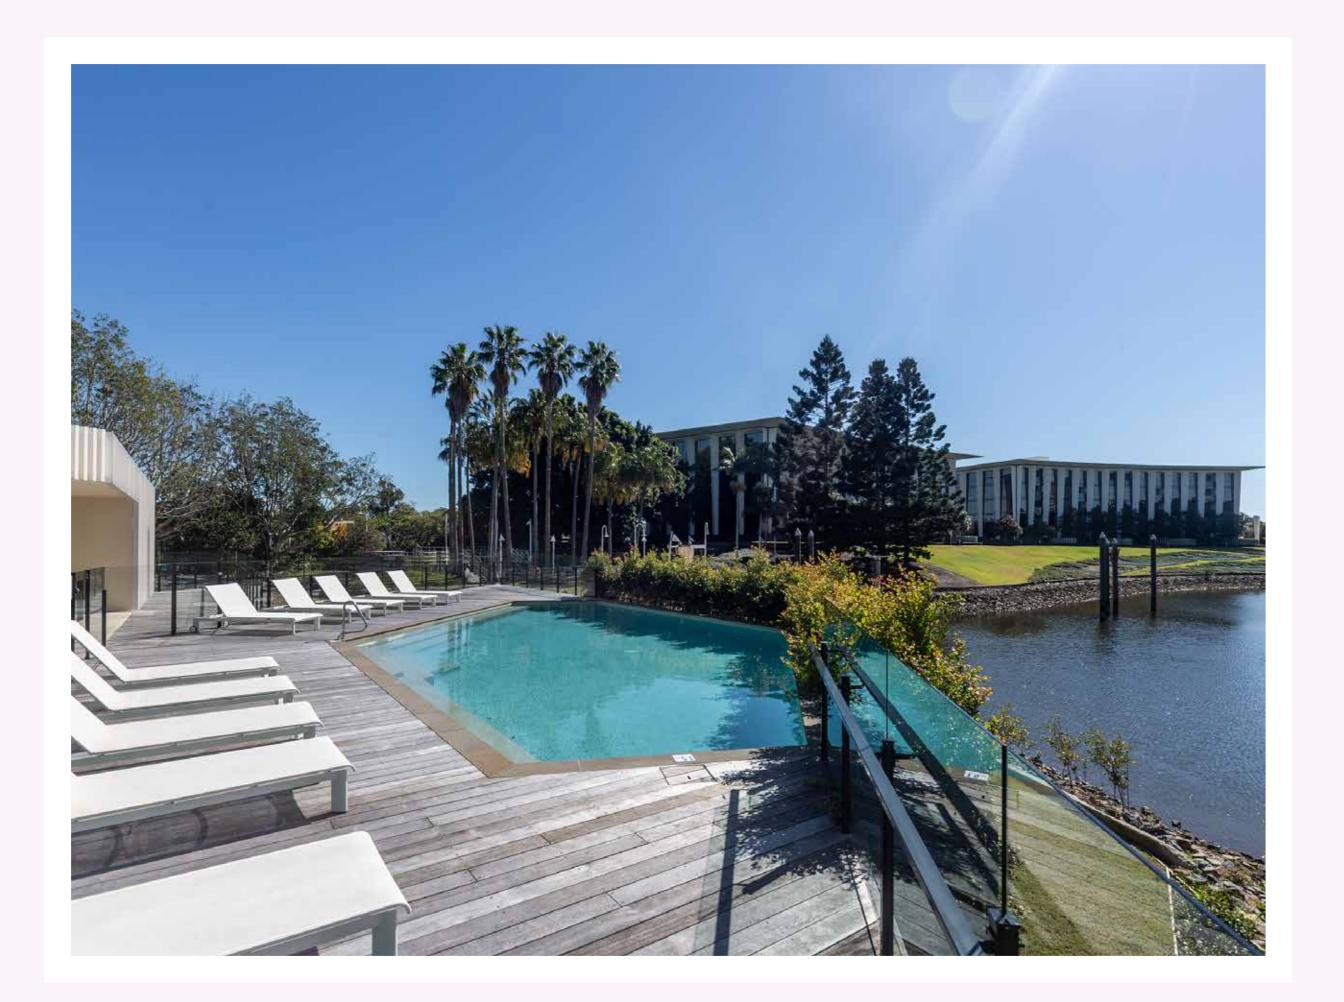

# THE FINAL CENTREPIECE

Marina Concourse is superbly positioned within the master-planned surroundings of The Concourse, adjoining the prestigious grounds of Royal Pines Resort.

Featuring two elegant, tapered towers rising above its lakefront setting, Marina Concourse is home to 110 superbly appointed two and three bedroom apartments and penthouses, spread across six levels. The ground level is meticulously landscaped and provides both private residents' amenity and public retail and leisure areas. The residents' facilities feature a barbeque area and pool overlooking the lake and out towards the Nerang River. There is also a coffee shop, yoga studio and swimming school available to visitors and guests alike.

### RESIDENT AMENITIES

A pool and adjacent pavilion, privately nestled between Marina Concourse and the Nerang River, are reserved for the pleasure of residents, their families and friends, featuring sheltered barbeque facilities and comfortable seating. At the marina level, a collection of dining, retail and recreation precincts with direct access to the waterfront have been created for the enjoyment of residents and the community.