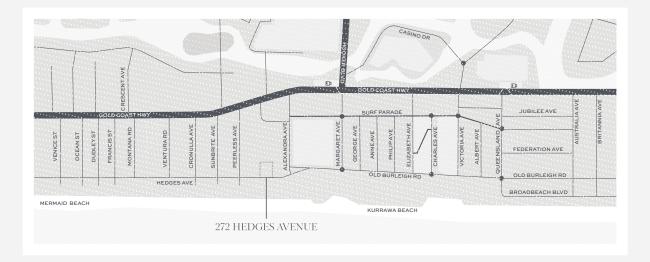

# LOCATION

From its privileged seaside location, 272 Hedges Avenue presents an unparalleled residential experience of outstanding natural and lifestyle amenity. On your doorstep, the sprawling parklands of Kurrawa Pratten Park and the spectacular coastline of Mermaid Beach awaits. The world-class retail and dining precincts of Broadbeach, home to Pacific Fair and The Star Gold Coast, are only moments away.

# LOCAL AMENITIES

From its privileged vantage point, Broadbeach is only a short stroll away, and easy access to the M1 puts the Brisbane CBD just 60 minutes away.

- > Immediately adjacent Kurrawa Pratten Park and Mermaid Beach coastline
- › 1 minute to Oracle food and retail precinct
- > 2 minutes to Pacific Fair
- > 2 minutes to retail and dining precincts of Broadbeach
- › 2 minutes to Light Rail
- 2 minutes to The Star Gold Coast hotel and casino
- > 15 minutes to Pacific Motorway (M1)
- > 15 minutes to Bond University
- › 15 minutes to Pindara Private Hospital
- > 20 minutes to Gold Coast Hospital, Robina Campus
- > 25 minutes to Gold Coast International Airport