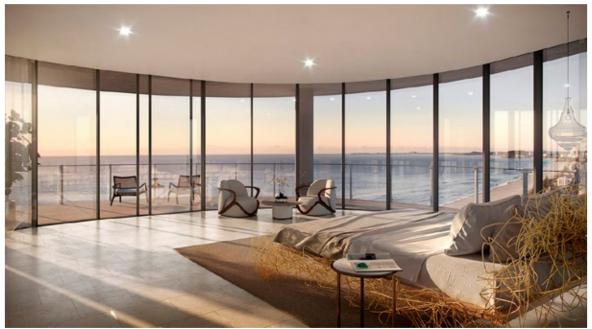

# ARCHITECTURE

Rising 44-storeys above endless coastline and comprising just 98 luxury residences, the sculptural form of 272 Hedges Avenue reflects the changing colours of the sea and sky. Generous balconies offer unlimited coastal views, while a sweeping canopy at the base of the tower creates an exquisite sculptural connection with the surrounding streetscape and parklands.

# INCLUSIONS

Home designs include a selection of two-bedroom plus study and three-bedroom plus media room apartments, sky homes, sky villas, sub-penthouses and penthouses. All residences feature:

- > Secure basement parking and storage.
- > Fully ducted air-conditioning.
- > Premium quality carpet and travertine floor tiles.
- > Entertainer's kitchen featuring natural marble stone bench tops, integrated fridge, dishwasher, and microwave, and premium appliances including electric oven and gas or induction/gas combination cooktop.
- > Bespoke bathroom designs with custom-made travertine stone vanities.
- > LED downlights throughout.