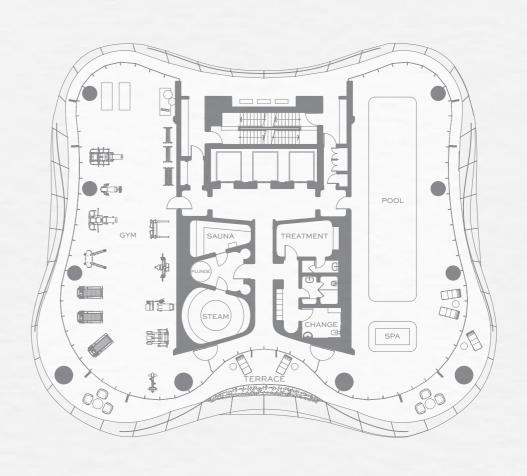

## Sunland Group

272 HEDGES AVENUE

LEVEL 1 & 2 SITE PLAN





LEVEL 2 SITE PLAN

## Sunland Group

1300 421 421 | sunlandgroup.com.au

272 HEDGES AVENUE, MERMAID BEACH, QUEENSLAND, 4218

SUNLAND GROUP LIMITED ABN 65 063 429 532. ALL REASONABLE CARE HAS BEEN TAKEN IN THE PREPARATION OF THIS SITE AND FLOOR PLAN. TO THE BEST OF OUR KNOWLEDGE, NO RELEVANT INFORMATION HAS BEEN OMITTED. HOWEVER SUNLAND GROUP LIMITED AND ITS APPOINTED AGENTS DISCLAIM ALL LIABILITY SHOULD ANY INFORMATION OR MATTER CONTAINED HEREIN DIFFERS FROM THE CONTRACT OF SALE OR THE ACTUAL CONSTRUCTED DEVELOPMENT. ALL INFORMATION IS CORRECT AT THE TIME OF PRINTING. © SUNLAND GROUP LIMITED. ALL RIGHTS RESERVED.