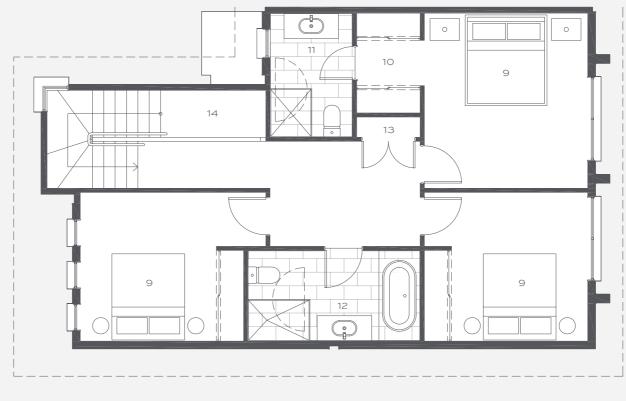

## TYPE AM

Ground Floor Area 79m<sup>2</sup> | First Floor Area 71m<sup>2</sup> | Total Area 150m<sup>2</sup>

⊐ 5m

1 LIVING 2 DINING 3 KITCHEN 4 ENTRY 5 GARAGE 6 LAUNDRY 7 POWDER ROOM 8 STORE 9 BEDROOM 10 WALK IN ROBE 11 ENSUITE 12 BATHROOM 13 LINEN 14 VOID

## 1300 826 939 | SUNLANDGROUP.COM.AU

Arbour Avenue, Pimpama, Queensland 4209

Artists impression and indicative floor plan only. Refer to the floor plans contained in the contract of sale document as variations may apply. All floor areas are measured to the centre line of external walls and party walls. All external areas (external entry porches and patios) and stairs and voids on upper levels are excluded from the area calculation. All reasonable care has been taken in the preparation of these floor plans. To the best of our knowledge, no relevant information has been omitted. However Sunland Group Limited and its appointed agents disclaim all liability should any information or matter contained herein differ from the contract of sale or the actual constructed development. All information is correct at the time of printing. © Sunland Group Limited. All rights reserved.