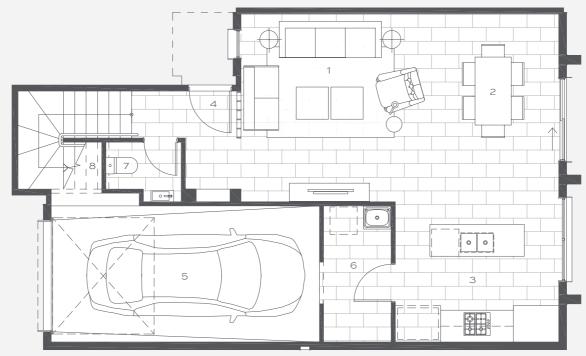

## **ARBOUR RESIDENCES**

THE HEIGHTS

TYPE AM

Sunland Group

Ground Floor Plan

0 г

## TYPE AM

Ground Floor Area 79m<sup>2</sup> | First Floor Area 71m<sup>2</sup> | Total Area 150m<sup>2</sup>

⊐ 5m

1 LIVING 2 DINING 3 KITCHEN 4 ENTRY 5 GARAGE 6 LAUNDRY 7 POWDER ROOM 8 STORE 9 BEDROOM 10 WALK IN ROBE 11 ENSUITE 12 BATHROOM 13 LINEN 14 VOID

## 1300 826 939 | SUNLANDGROUP.COM.AU

Arbour Avenue, Pimpama, Queensland 4209

Artists impression and indicative floor plan only. Refer to the floor plans contained in the contract of sale document as variations may apply. All floor areas are measured to the centre line of external walls and party walls. All external areas (external entry porches and patios) and stairs and voids on upper levels are excluded from the area calculation. All reasonable care has been taken in the preparation of these floor plans. To the best of our knowledge, no relevant information has been omitted. However Sunland Group Limited and its appointed agents disclaim all liability should any information or matter contained herein differ from the contract of sale or the actual constructed development. All information is correct at the time of printing. © Sunland Group Limited. All rights reserved.