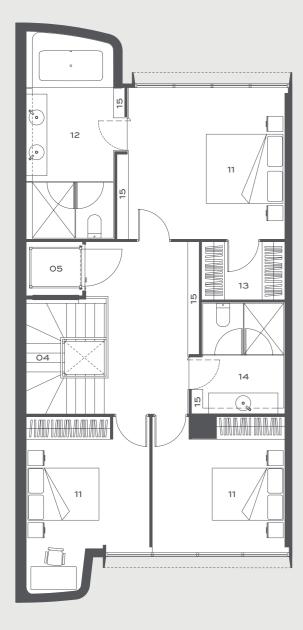

## Туре В

UNIT 15 LOT 8 | UNIT 17 LOT 9

Basement Floor Area 64m<sup>2</sup> Podium Floor Area 84m² First Floor Area 84m<sup>2</sup> Void Area 18m<sup>2</sup> Total Area 232m<sup>2</sup>

0 \_\_\_\_\_ 5m 

[01] GARAGE [02] STORE [03] LAUNDRY [04] STAIRS [05] LIFT [06] ENTRY [07] MULTI PURPOSE ROOM [08] LIVING [09] DINING [10] KITCHEN [11] BEDROOM [12] ENSUITE [13] WALK IN ROBE [14] BATHROOM [15] LINEN/CUPBOARDS