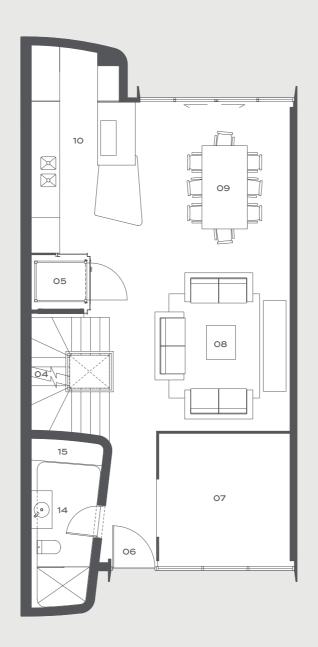

## Туре В

UNIT 15 LOT 8 | UNIT 17 LOT 9

Basement Floor Area 64m<sup>2</sup> Podium Floor Area 84m² First Floor Area 84m<sup>2</sup> Void Area 18m<sup>2</sup> Total Area 232m<sup>2</sup>

0 \_\_\_\_\_ 5m 

[01] GARAGE [02] STORE [03] LAUNDRY [04] STAIRS [05] LIFT [06] ENTRY [07] MULTI PURPOSE ROOM [08] LIVING [09] DINING [10] KITCHEN [11] BEDROOM [12] ENSUITE [13] WALK IN ROBE [14] BATHROOM [15] LINEN/CUPBOARDS