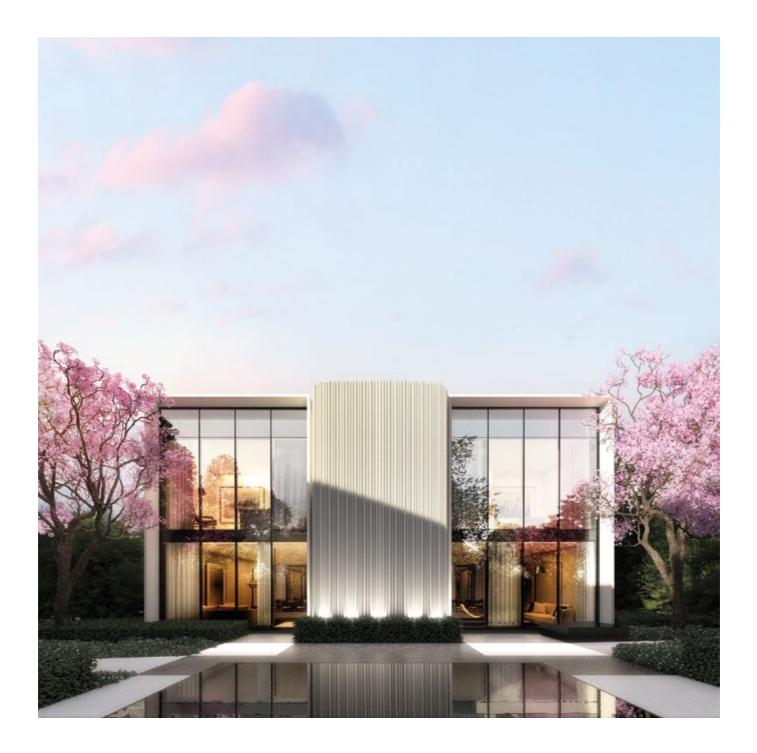

[TYPE B]

Sunland Group









BONVALE LANE 15 LAMONT STREET

Podium Floor



## Туре В

UNIT 15 LOT 8 | UNIT 17 LOT 9

Basement Floor Area 64m<sup>2</sup> Podium Floor Area 84m² First Floor Area 84m<sup>2</sup> Void Area 18m<sup>2</sup> Total Area 232m<sup>2</sup>

0 \_\_\_\_\_ 5m 

[01] GARAGE [02] STORE [03] LAUNDRY [04] STAIRS [05] LIFT [06] ENTRY [07] MULTI PURPOSE ROOM [08] LIVING [09] DINING [10] KITCHEN [11] BEDROOM [12] ENSUITE [13] WALK IN ROBE [14] BATHROOM [15] LINEN/CUPBOARDS



## SHea

RESIDENCES

## Sunland Group

1300 942 507 | SUNLANDGROUP.COM.AU

Bonvale Lane, St Lucia Queensland 4067

Indicative floor plan and artist impression only. Refer to the floor plans contained in the contract of sale for the actual floor plan as variations may apply. All floor areas measur