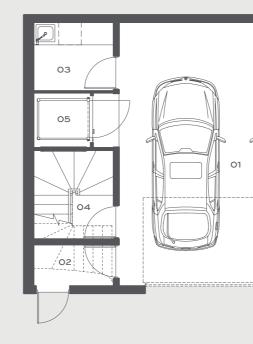

## Туре В

UNIT 15 LOT 8 | UNIT 17 LOT 9

Basement Floor Area 64m<sup>2</sup> Podium Floor Area 84m² First Floor Area 84m<sup>2</sup> Void Area 18m<sup>2</sup> Total Area 232m<sup>2</sup>

0 \_\_\_\_\_ 5m 

[01] GARAGE [02] STORE [03] LAUNDRY [04] STAIRS [05] LIFT [06] ENTRY [07] MULTI PURPOSE ROOM [08] LIVING [09] DINING [10] KITCHEN [11] BEDROOM [12] ENSUITE [13] WALK IN ROBE [14] BATHROOM [15] LINEN/CUPBOARDS