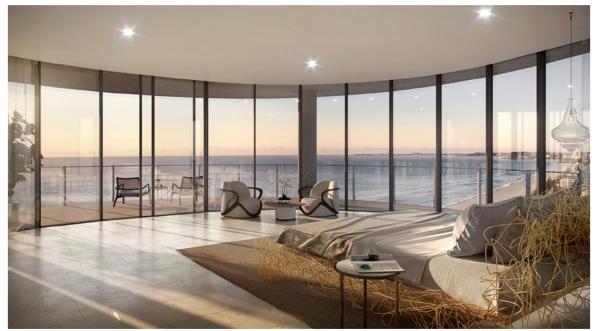

# ARCHITECTURE

Rising 44-storeys above endless coastline and comprising just 98 luxury residences, the sculptural form of 272 Hedges Avenue reflects the changing colours of the sea and sky. Generous balconies offer unlimited coastal views, while a sweeping canopy at the base of the tower creates an exquisite sculptural connection with the surrounding streetscape and parklands.

# INCLUSIONS

Home designs include a selection of two-bedroom plus study and three-bedroom plus media room apartments, sky homes, sky villas, sub-penthouses and penthouses. All residences feature:

- > Secure basement parking and storage.
- > Fully ducted air-conditioning.
- Premium quality carpet and travertine floor tiles.
- Entertainer's kitchen featuring natural marble stone bench tops, integrated fridge, dishwasher, and microwave, and premium appliances including electric oven and gas or induction/gas combination cooktop.
- Bespoke bathroom designs with custom-made travertine stone vanities.
- > LED downlights throughout.