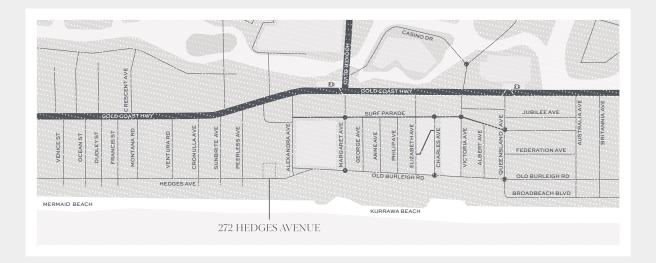

# LOCATION

From its privileged seaside location, 272 Hedges Avenue presents an unparalleled residential experience of outstanding natural and lifestyle amenity. On your doorstep, the sprawling parklands of Kurrawa Pratten Park and the spectacular coastline of Mermaid Beach awaits. The world-class retail and dining precincts of Broadbeach, home to Pacific Fair and The Star Gold Coast, are only moments away.

# LOCAL AMENITIES

From its privileged vantage point, Broadbeach is only a short stroll away, and easy access to the M1 puts the Brisbane CBD just 60 minutes away.

- Immediately adjacent Kurrawa Pratten Park and Mermaid Beach coastline
- > 1 minute to Oracle food and retail precinct
- > 2 minutes to Pacific Fair
- > 2 minutes to retail and dining precincts of Broadbeach
- › 2 minutes to Light Rail
- , 2 minutes to The Star Gold Coast hotel and casino
- > 15 minutes to Pacific Motorway (M1)
- > 15 minutes to Bond University
- › 15 minutes to Pindara Private Hospital
- > 20 minutes to Gold Coast Hospital, Robina Campus
- 25 minutes to Gold Coast International Airport

# 272 HEDGES AVENUE

MERMAID BEACH

SUNLAND GROUP IS PROUD TO PRESENT 272 HEDGES AVENUE – THE GOLD COAST'S FINEST RESIDENTIAL ADDRESS, SET AMONGST ENDLESS COASTLINE AND BEACHFRONT PARKLANDS, AND ONLY MOMENTS FROM VIBRANT RETAIL AND DINING PRECINCTS.